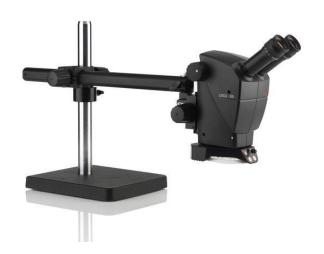

Tool list for Diamond setting & Hand engraving courses.

#### Microscope:

#### Leica A60

With 0.5 objective lens

Click on the image for website.



Or

#### **Amscope**

Click on the image for website.





#### **Lense for Amscope**

Click on the image for website.



#### **Amscope LED light**

Click on the image for website.





#### Steve Lindsay Classic set #1

Best Pneumatic handpiece you can invest in.

Click on the image for website.



#### Air compressor

For the Pneumatic handpiece.

Click on the image for website.





#### **PulseGraver**

This engraving machine does not need air compressor.

Click on the image for website.



#### **Palm Control Vise**

Click on the image for website.



#### **Ring Holder**

Click on the image for website.





#### **True center Camlock**

Click on the image for website.



Click on the image for website.

# Diamond polishing wheels

Click on the image for website.









# Full s