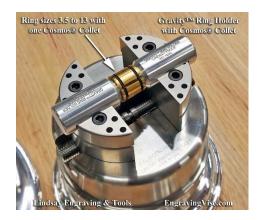

Tool list for Diamond setting & Hand engraving courses.

#### Microscope:

#### Leica A60

With 0.5 objective lens

Click on the image for website.



Or

#### **Amscope**

Click on the image for website.





#### **Lense for Amscope**

Click on the image for website.



#### **Amscope LED light**

Click on the image for website.





#### Steve Lindsay Classic set #1

Best Pneumatic handpiece you can invest in.

Click on the image for website.



#### Air compressor

For the Pneumatic handpiece.

Click on the image for website.





#### **PulseGraver**

This engraving machine does not need air compressor.

Click on the image for website.



#### **Palm Control Vise**

Click on the image for website.



#### **Ring Holder**

Click on the image for website.





#### **True center Camlock**

Click on the image for website.



Click on the image for website.

# Diamond polishing wheels

Click on the image for website.









# Full set gravers for hand engraving and diamond setting

Click on the image for website.



#### Stub Hand Chucks

Buy at least 5

Click on the image for website.





#### **Beading Tools Swiss**

Buy # 2,4,6,8, and 10

Click on the image for website.



or

#### **Beading Tools China**

Buy # 2, 4, 6, 8 and 10

Click on the image for website.





#### Stone adjusting tool

Click on the image for website.



#### **Round Burs**

Buy one pack of each size.

Click on the image for website.



#### **Cup burs**

Buy one pack of each size.

Click on the image for website.



www.jewelryinstitute.org

1035 Dairy Ashford RD