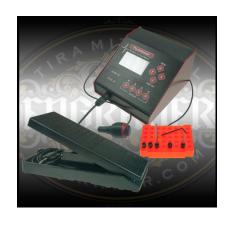

#### **PulseGraver**

This engraving machine does not need air compressor.

Click on the image for website.