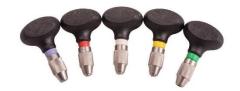

on the image for website.





#### Steve Lindsay Classic set #1

Best Pneumatic handpiece you can invest in.

Click on the image for website.



#### Air compressor

For the Pneumatic handpiece.

Click on the image for website.





#### **PulseGraver**

This engraving machine does not need air compressor.

Click on the image for website.



#### **Palm Control Vise**

Click on the image for website.



#### **Ring Holder**

Click on the image for website.





#### **True center Camlock**

Click on the image for website.



Click on the image for website.

# Diamond polishing wheels

Click on the image for website.









# Full set gravers for hand engraving and diamond setting

Click on the image for website.



#### Stub Hand Chucks

Buy at least 5

Click on the image for website.





#### **Beading Tools Swiss**

Buy # 2,4,6,8, and 10

Click on the image for website.



or

#### **Beading Tools China**

Buy # 2, 4, 6, 8 and 10

Click on the image for website.





#### Stone adjusting tool

Click on the image for website.



#### **Round Burs**

Buy one pack of each size.

Click on the image for website.



#### **Cup burs**

Buy one pack of each size.

Click on the image for website.



www.jewelryinstitute.org

1035 Dairy Ashford RD, Ste 370 Houston, TX 77079



#### Cylinder bur

Buy 0.6,0.8, 1.0, 1.2, 1.4, 1.6, 1.8, 2 in pack.

Click on the image for website.



#### **Twisted drill**

Buy two pack size 0.8 only

Click on the image for website.





#### **Divider**

Click on the image for website.



#### **Work Bench**

Click on the image for website.



####