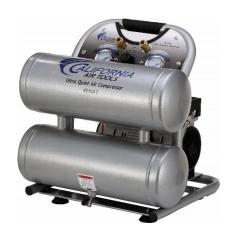

#### Air compressor

For the Pneumatic handpiece.

Click on the image for website.