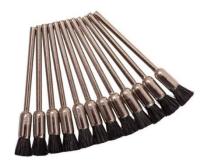

# Different kind of Bristle brushes.

Click on the image for website.

Nakanishi NSK 8232 EMax EVOlution Micromotor Torque Type Motor with Lever Style Handpiece & Foot Control

Click on the image for website.