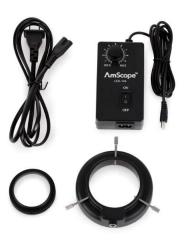

Tool list for Diamond setting & Hand engraving courses.

#### Microscope:

#### Leica A60

With 0.5 objective lens

Click on the image for website.



Or

#### **Amscope**

Click on the image for website.





#### **Lense for Amscope**

Click on the image for website.



#### **Amscope LED light**

Click on the image for website.





#### Steve Lindsay Classic set #1

Best Pneumatic handpiece you can invest in.

Click on the image for website.



#### Air compressor

For the Pneumatic handpiece.

Click on the image for website.





#### **PulseGraver**

This engraving machine does not need air compressor.

Click on the image for website.



#### **Palm Control Vise**

Click on the image for website.



#### **Ring Holder**

Click on the image for website.





#### **True center Camlock**

Click on the image for website.



Click on the image for website.

# Diamond polishing wheels

Click on the image for website.









# Full set gravers for hand engraving and diamond setting

Click on the image for website.



#### Stub Hand Chucks

Buy at least 5

Click on the image for website.





#### **Beading Tools Sw