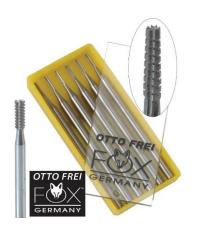

#### Cylinder bur

Buy 0.6,0.8, 1.0, 1.2, 1.4, 1.6, 1.8, 2 in pack.

Click on the image for website.