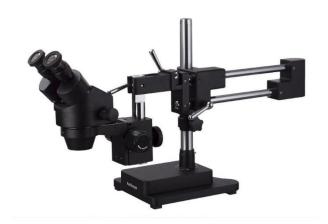

Tool list for Diamond setting & Hand engraving courses.

#### Microscope:

#### Leica A60

With 0.5 objective lens

Click on the image for website.



Or

#### **Amscope**

Click on the image for website.





#### **Lense for Amscope**

Click on the image for website.



#### **Amscope LED light**

Click on the image for website.





#### Steve Lindsay Classic set #1

Best Pneumatic handpiece you can invest in.

Click on the image for website.



#### Air compressor

For the Pneumatic handpiece.

Click on the image for website.





#### **PulseGraver**

This engraving machine does not need air compressor.

Click on the image for website.



#### **Palm Control Vise**

Click on the image for website.



#### **Ring Holder**

Click on the image for website.





#### **True center Camlock**

Click on the image for website.



Click on the image for website.

# Diamond polishing wheels

Click on the image for website.









# Full set gravers for hand engraving and diamond setting

Click