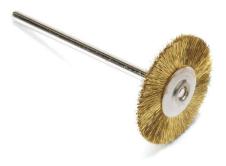

# Different kind of Bristle brushes.

Click on the image for website.

Nakanishi NSK 8232 EMax EVOlution Micromotor Torque Type Motor with Lever Style Handpiece & Foot Control

Click on the image for website.