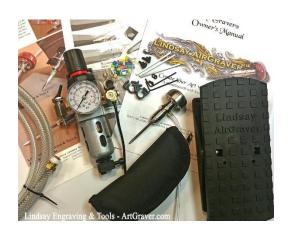

#### Steve Lindsay Classic set #1

Best Pneumatic handpiece you can invest in.

Click on the image for website.