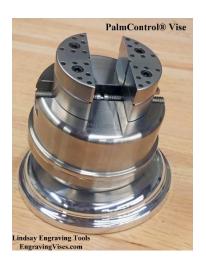

Tool list for Diamond setting & Hand engraving courses.

#### Microscope:

#### Leica A60

With 0.5 objective lens

Click on the image for website.



Or

#### **Amscope**

Click on the image for website.





#### **Lense for Amscope**

Click on the image for website.



#### **Amscope LED light**

Click on the image for website.





#### Steve Lindsay Classic set #1

Best Pneumatic handpiece you can invest in.

Click on the image for website.



#### Air compressor

For the Pneumatic handpiece.

Click on the image for website.





#### **PulseGraver**

This engraving machine does not need air compressor.

Click on the image for website.



#### **Palm Control Vise**

Click on the image for website.



#### **Ring Holder**

Click on the image for website.





#### **True center Camlock**

Click on the image for website.



Click on the image for website.

# Diamond polishing wheels

Click on the image for website.









# Full set gravers for hand engraving and diamond setting

Click on the image for website.



#### Stub Hand Chucks

Buy at least 5

Click on the image for website.





#### **Beading Tools Swiss**

Buy # 2,4,6,8, and 10

Click on the image for website.



or

#### **Beading Tools China**

Buy # 2, 4, 6, 8 and 10

Click on the image for website.





#### Stone adjusting tool

Click on the image for website.



#### **Round Burs**

Buy one pack of each size.

Click on the image for website.



#### **Cup burs**

Buy one pack of each size.

Click on the image for we