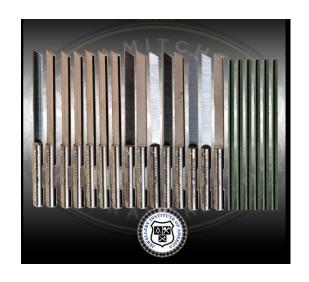

# Full set gravers for hand engraving and diamond setting

Click on the image for website.