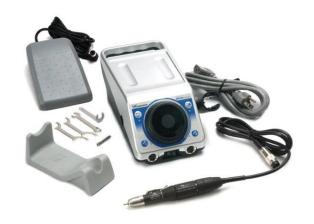

# Different kind of Bristle brushes.

Click on the image for website.

Nakanishi NSK 8232 EMax EVOlution Micromotor Torque Type Motor with Lever Style Handpiece & Foot Control

Click on the image for website.