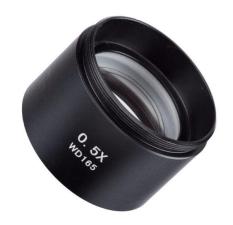

Tool list for Diamond setting & Hand engraving courses.

#### Microscope:

#### Leica A60

With 0.5 objective lens

Click on the image for website.



Or

#### **Amscope**

Click on the image for website.





#### **Lense for Amscope**

Click on the image for website.



#### **Amscope LED light**

Click on the image for website.





#### Steve Lindsay Classic set #1

Best Pneumatic handpiece you can invest in.

Click on the image for website.



#### Air compressor

For the Pneumatic handpiece.

Click on the image for website.





#### **PulseGraver**

This engraving machine does not need air compressor.

Click on the image for website.



#### **Palm Control Vise**

Click on the image for website.



#### **Ring Holder**

Click on the image for website.





#### **True center Camlock**

Click on the image for website.



Click on the image for website.

# Diamond polishing wheels

Click on the image for website.









# Full set gravers for hand engraving and diamond setting

Click on the image for website.



#### Stub Hand Chucks

Buy at least