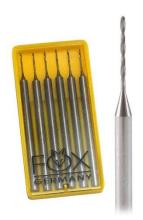

#### **Twisted drill**

Buy two pack size 0.8 only

Click on the image for website.